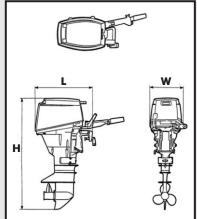

## **ENGINE SPECIFICATIONS**

| Engine Model                   |   | DOB15                | DOB25   | DOB40     |
|--------------------------------|---|----------------------|---------|-----------|
| Engine Type                    |   | 2 Cylinder, 2 Stroke |         |           |
| Maximum Output (kW/HP)@5000rpm |   | 11/15                | 18.4/25 | 29.4/40   |
| Recommended Max Speed (rpm)    |   | 4500-5000            |         | 4500-5500 |
| Cylinder Capacity (cc)         |   | 246                  | 496     | 703       |
| Starting System                |   | Recoil/Manual Start  |         |           |
| Shaft Type                     |   | Long Shaft           |         |           |
|                                | L | 873                  | 843     | 1073      |
| Overall Dimensions (mm)        | W | 332                  | 399     | 402       |
|                                | Н | 1167                 | 1273    | 1345      |
| Transom Height (mm)            |   | 574                  | 568     | 562       |
| Dry Weight(kg)                 |   | 38                   | 55      | 81        |