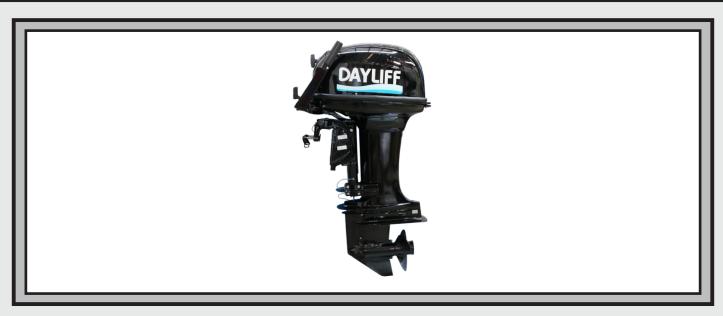

## Outboard Engine

Dayliff DOB marine outboard engines are robust products manufactured to the highest standards at one of the world's largest outboard engine factories. Light weight and easy to transport, Dayliff engines have a reputation built on years of reliable and powerful performance. Suitable for various marine applications including recreational, fishing and general work boats, all models offer efficient, reliable service and excellent value. Particular features include:-

- Advanced two stroke type with CDI ignition system for efficient starting and smooth operation.
- Sturdy construction from high grade marine aluminium alloy with stainless steel water pump housing, zinc coated internal water passages and six-layer external paint finish for exceptional corrosion protection in salt water applications.
- Tiller control provided as standard with remote control optional.
- Insulated engine cover for quiet operation.
- Thermostatically controlled cooling system for even temperature operation provided with an alert switch for high operating temperatures.
- Shallow water drive provided as standard for engine protection at varying water depths.
- Supplied complete with 24 litre fuel tank, fuel line and safety shut off lanyard.