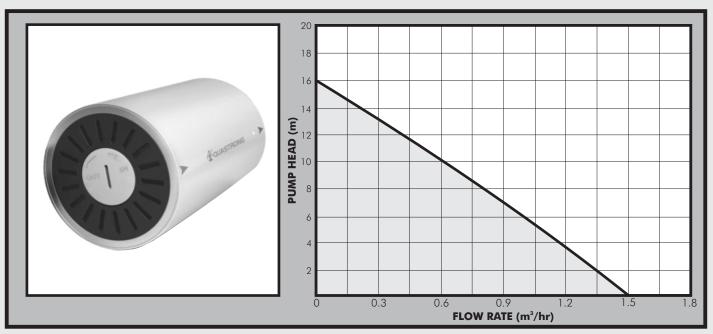

# AQUASTRONG CIRC16

## Smart Inline Boosting Pumps



### PUMP

**Dayliff Aquastrong CIRC 16** is a highly innovative smart inverter controlled water boosting pump suitable for various domestic applications including hot water circulation for electric or solar water heaters as well as shower and general tap pressure boosting. Particular features include:-

- Innovative inverter controlled Permanent magnet water cooled DC motor that features high efficiency and super silent (28dB) operation.
- Anti-block hydraulic design with large water passage and optional easy to clean prefilter.
- Suitable for all water temperatures  $up to 90^{\circ}C$
- Fully automatic operation with inbuilt flow switch control.
- Integrated Design using non corroding materials including an aluminium housing and engineering plastic hydraulic parts providing for up to 3