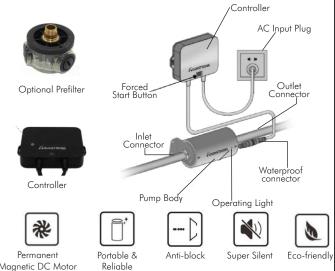

- Innovative inverter controlled Permanent magnet water cooled DC motor that features high efficiency and super silent (28dB) operation.
- Anti-block hydraulic design with large water passage and optional easy to clean prefilter.
- Suitable for all water temperatures  $up to 90^{\circ}C$
- Fully automatic operation with inbuilt flow switch control.
- Integrated Design using non corroding materials including an aluminium housing and engineering plastic hydraulic parts providing for up to 30,000 running hours operation.
- Extremely compact dimensions that enables simplified installation in confined spaces.
- Supplied complete with connectors, mounting brackets and separate inverter/controller unit.
- 2-year guarantee.
- Certified in accordance with the EU Uniform EN and the German Industrial DIN Standards.